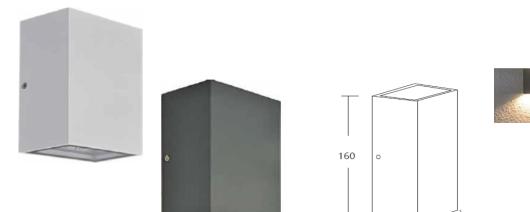

## **TECHNICAL SPECIFICATION**

| Dimension:          | L90 x W60 x H160mm                    |
|---------------------|---------------------------------------|
| Housing:            | Aluminium housing with powder coating |
| Finishes:           | Black, Dark grey, White               |
| Diffuser:           | Tempered Frosted Glass                |
| Installation:       | Surface Mounted                       |
| Ingress Protection: | IP65                                  |
| Dimmer:             | No                                    |

## **DESCRIPTION**

F 60 - Y 90

Single emission wall light have an elegant design that suitable in indoor and outdoor areas.