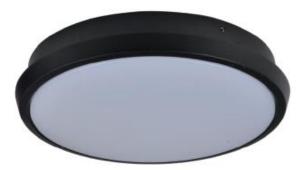

LB20220 SURFACE MOUNTED

## DESCRIPTION

Surface mounted luminaire for wall/ceiling installation.

LI GHTEC