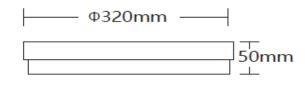

## **GENERAL & MECHANICAL FEATURES**

| Dimension:          | Ø320 x H50mm                         |
|---------------------|--------------------------------------|
| Housing:            | Aluminum housing with powder coating |
| Finishes:           | White, Dark Grey, Black              |
| Diffuser:           | PMMA, Opal                           |
| Installation:       | Surface Mounted                      |
| Ingress Protection: | IP65                                 |
| Dimmer:             | No                                   |